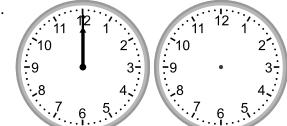

## **Grade 1 Time Worksheet**

Draw the clock hands to show the time it will be after one hour.

1.

What time will it be in 1 hour 0 minutes?

What time will it be in 1 hour 0 minutes?

5.

What time will it be in 1 hour 0 minutes?