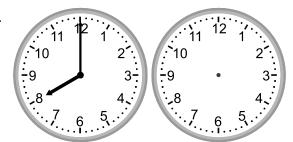

## **Grade 1 Time Worksheet**

Draw the clock hands to show the time it will be after one hour.

1.

What time will it be in 1 hour 0 minutes?

2.

What time will it be in 1 hour 0 minutes?

3.

What time will it be in 1 hour 0 minutes?