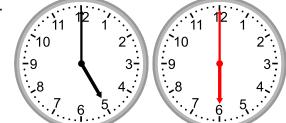

## **Grade 1 Time Worksheet**

Draw the clock hands to show the time it will be after one hour.

1.

What time will it be in 1 hour 0 minutes?

What time will it be in 1 hour 0 minutes?

5.

What time will it be in 1 hour 0 minutes?