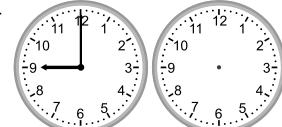

## **Grade 1 Time Worksheet**

Draw the clock hands to show the time it will be after one hour.

1.

What time will it be in 1 hour 0 minutes?

What time will it be in 1 hour 0 minutes?

5.

What time will it be in 1 hour 0 minutes?