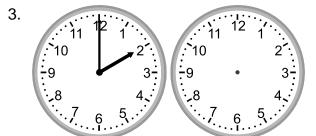

## **Grade 1 Time Worksheet**

Draw the clock hands to show the time it will be after one hour.

1.

What time will it be in 1 hour 0 minutes?

2.

What time will it be in 1 hour 0 minutes?

3.

What time will it be in 1 hour 0 minutes?