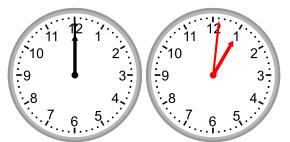

## **Grade 1 Time Worksheet**

Draw the clock hands to show the time it will be after one hour.

1.

What time will it be in 1 hour 0 minutes?

2.

What time will it be in 1 hour 0 minutes?

3.

What time will it be in 1 hour 0 minutes?

4.

What time will it be in 1 hour 0 minutes?

5.

What time will it be in 1 hour 0 minutes?

6.

What time will it be in 1 hour 0 minutes?