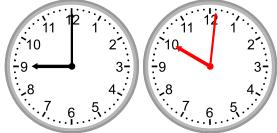

## **Grade 1 Time Worksheet**

Draw the clock hands to show the time it will be after one hour.

1.

What time will it be in 1 hour 0 minutes?

What time will it be in 1 hour 0 minutes?

5.

What time will it be in 1 hour 0 minutes?

2.

What time will it be in 1 hour 0 minutes?

4.

What time will it be in 1 hour 0 minutes?

6.

What time will it be in 1 hour 0 minutes?