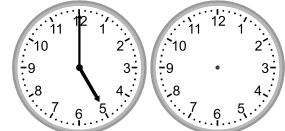

## **Grade 1 Time Worksheet**

Draw the clock hands to show the time it will be after one hour.

1.

What time will it be in 1 hour 0 minutes?

What time will it be in 1 hour 0 minutes?

5.

What time will it be in 1 hour 0 minutes?