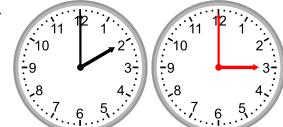

## **Grade 1 Time Worksheet**

Draw the clock hands to show the time it will be after one hour.

1.

What time will it be in 1 hour 0 minutes?

What time will it be in 1 hour 0 minutes?

5.

What time will it be in 1 hour 0 minutes?

2.

What time will it be in 1 hour 0 minutes?

4.

What time will it be in 1 hour 0 minutes?

6.

What time will it be in 1 hour 0 minutes?