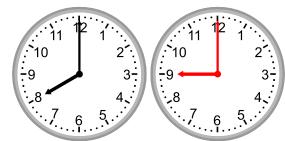

## **Grade 1 Time Worksheet**

Draw the clock hands to show the time it will be after one hour.

1.

What time will it be in 1 hour 0 minutes?

2.

What time will it be in 1 hour 0 minutes?

3.

What time will it be in 1 hour 0 minutes?

4.

What time will it be in 1 hour 0 minutes?

5.

What time will it be in 1 hour 0 minutes?

6.

What time will it be in 1 hour 0 minutes?