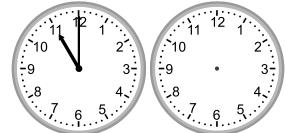

## **Grade 1 Time Worksheet**

Draw the clock hands to show the time it will be after one hour.

1.

What time will it be in 1 hour 0 minutes?

2.

What time will it be in 1 hour 0 minutes?

3.

What time will it be in 1 hour 0 minutes?